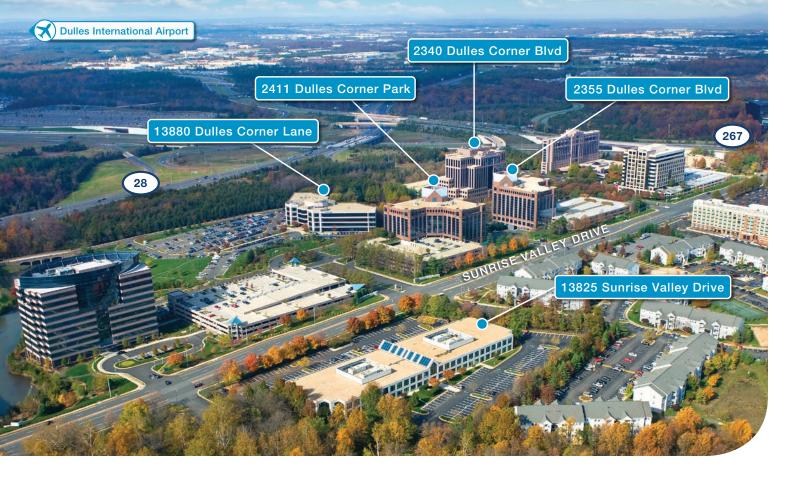

# 13880 DULLES CORNER LANE

Herndon, VA

## 13880 DULLES CORNER LANE

Herndon, VA