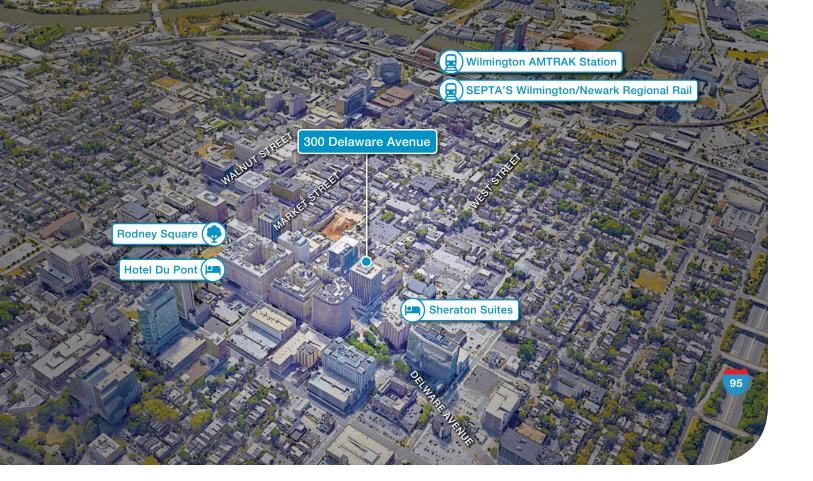

## 300 DELAWARE AVENUE

Wilmington, DE

## FEATURES & AMENITIES

- Class A Space Available from 1,500 to 34,000 SF
  - 17,200+/- SF Floor Plans
- Located in the heart of Wilmington's Central Business District
- Easy access to I-95, I-495,
  I-295 and Route 202
- Convenient to several DART Bus Routes
- 10 Minute walk to the Wilmington AMTRAK Station and SEPTA'S Wilmington/Newark Regional Rail
- Close proximity to popular eateries including Starbucks, De.Co, Brew Ha Ha, Stitch House and Bardea

- Numerous hotels nearby including the Hotel DuPont, Sheraton Suites and Residence Inn by Marriott
- On-Site Amenities
  - PNC Bank and TD Bank
  - Conference Room available for tenants
  - 24/7 Manned Security
  - Café
- Online tenant resource system
- First-class property management services provided by the dedicated team at Brandywine Realty Trust