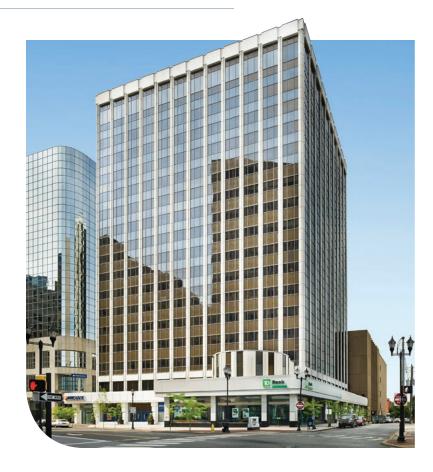

## 300 DELAWARE AVENUE

Wilmington, DE

## FEATURES & AMENITIES

- Class A Space Available from 1,500 to 34,000 SF
  - 17,200+/- SF Floor Plans
- Located in the heart of Wilmington's Central Business District
- Easy access to I-95, I-495,
  I-295 and Route 202
- Convenient to several DART Bus Routes
- 10 Minute walk to the Wilmington AMTRAK Station and SEPTA'S Wilmington/Newark Regional Rail
- Close proximity to popular eateries including Starbucks, De.Co, Brew Ha Ha, Stitch House and Bardea