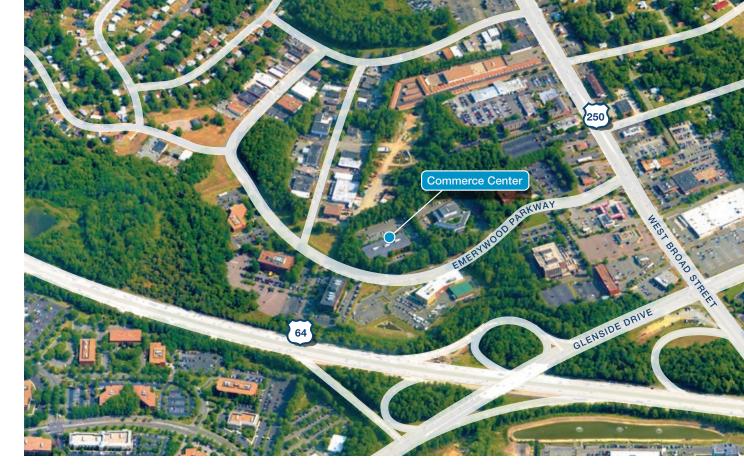

## COMMERCE CENTER

2812 Emerywood Parkway | Richmond, VA

## FEATURES & AMENITIES

- 2-story, 57,000 SF Class A office building
- Conveniently located near the intersection of West Broad Street (Rt. 250) and Glenside Drive with easy access to I-64
- Wide selection of shopping, restaurants and service amenities within a five mile radius
- Minutes from Richmond International Airport
- Ample free parking for tenants and visitors
- Exterior doors controlled by secure card access
- Online tenant resource system
- First-class property management services provided by the dedicated team at Brandywine Realty Trust