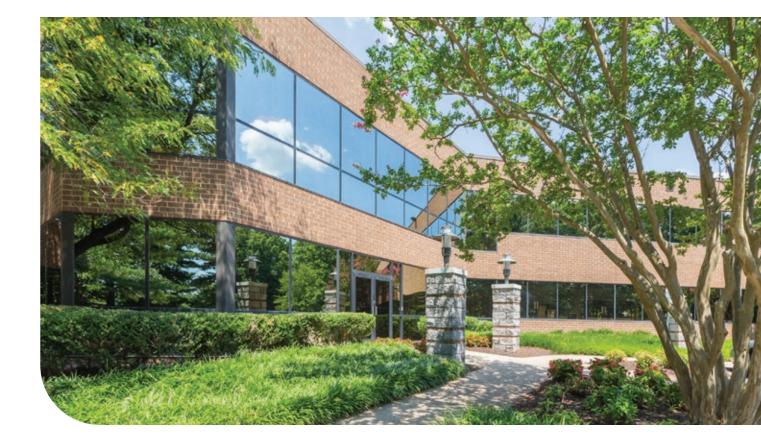

## COMMERCE CENTER

2812 Emerywood Parkway | Richmond, VA

## FEATURES & AMENITIES

- 2-story, 57,000 SF Class A office building
- Conveniently located near the intersection of West Broad Street (Rt. 250) and Glenside Drive with easy access to I-64
- Wide selection of shopping, restaurants and service amenities within a five mile radius
- Minutes from Richmond International Airport
- Ample free parking for tenants and visitors
- Exterior doors controlled by secure card access
- Online tenant resource system
- First-class property management services provided by the dedicated team at Brandywine Realty Trust