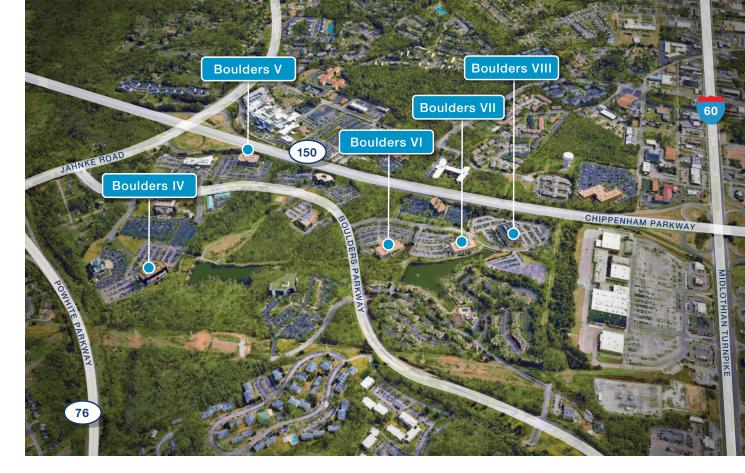

## FEATURES & AMENITIES

- 4-story, 121,000 SF Class A office building with commanding lake views
- Convenient location with easy access to Midlothian Turnpike
   (Rt. 60), Powhite Parkway (Rt. 76) and Chippenham Parkway
   (Rt. 150)
- Minutes from Richmond
   International Airport and wide selection of shopping, restaurants and service amenities
- Shaded picnic area adjacent to the historic Beaufont Springhouse