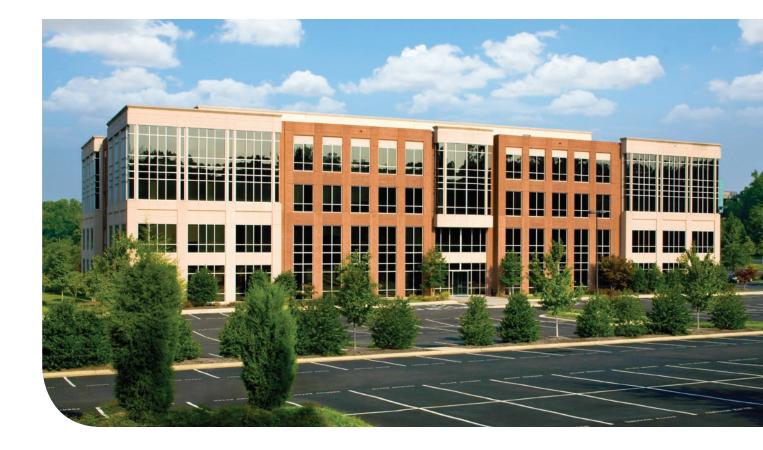

## BOULDERS VIII

7300 Beaufont Springs Drive | Richmond, VA

## FEATURES & AMENITIES

- 4-story, 121,000 SF Class A office building with commanding lake views
- Convenient location with easy access to Midlothian Turnpike
   (Rt. 60), Powhite Parkway (Rt. 76) and Chippenham Parkway
   (Rt. 150)
- Minutes from Richmond
   International Airport and wide selection of shopping, restaurants and service amenities
- Shaded picnic area adjacent to the historic Beaufont Springhouse