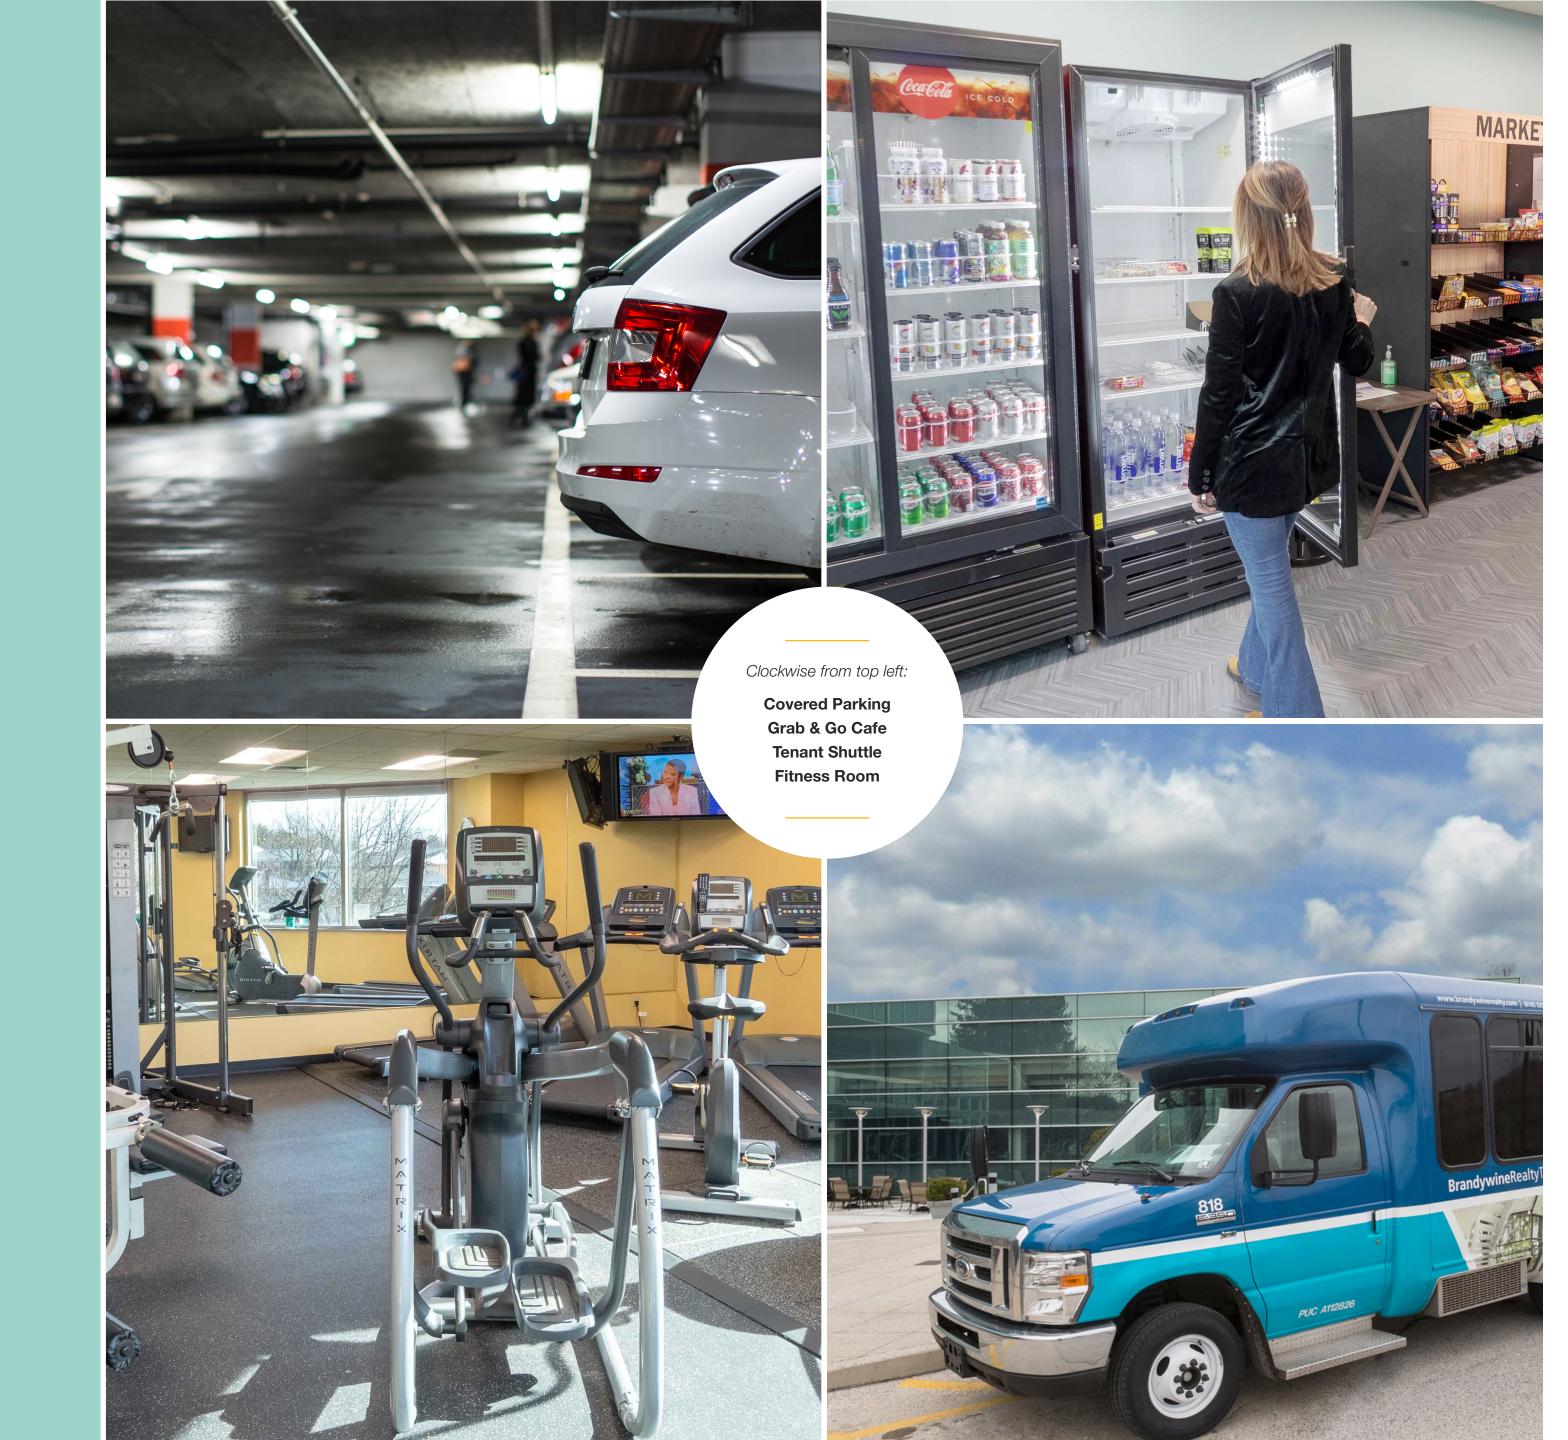

### Elevate your 9-to-5

It's pretty basic. We are most productive when our health, fitness, and mental well being is supported. Onsite amenities that enhance a healthy, balanced lifestyle, while strategically convenient access to transit and commuting routes support every tenant's quest to be their best self.

- + 30-person Conference Facility with Built-In AV
- + Grab & Go Cafe Serving Breakfast & Lunch
- + Free Fitness Room with Showers on First Floor
- + Surcharge Free ATM Machine
- + Abundant, Covered Parking with Bike Racks
- + Brandywine-operated Shuttle for Tenants
- + Inspiring Views on Every Floor