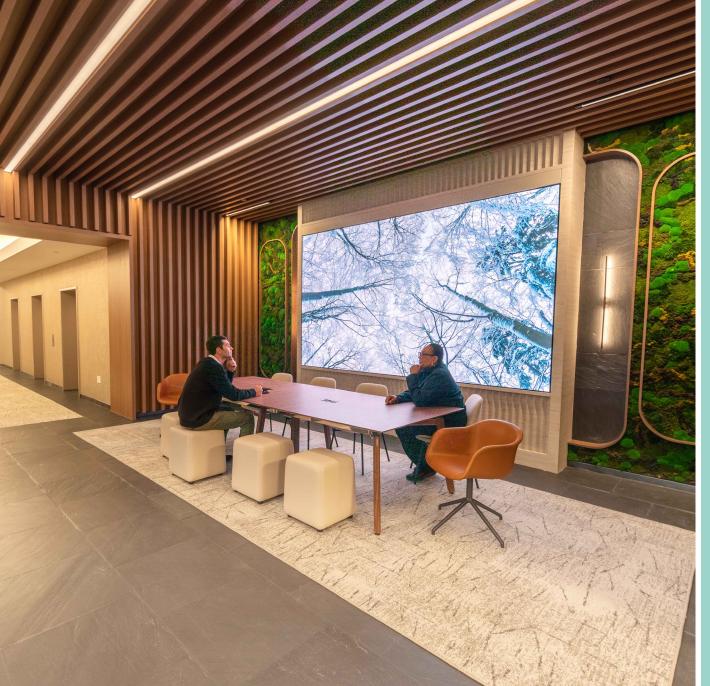

- + 30-person Conference Facility with Built-In AV
- + Grab & Go Cafe Serving Breakfast & Lunch
- + Free Fitness Room with Showers on First Floor
- + Surcharge Free ATM Machine
- + Abundant, Covered Parking with Bike Racks
- + Brandywine-operated Shuttle for Tenants
- + Inspiring Views on Every Floor