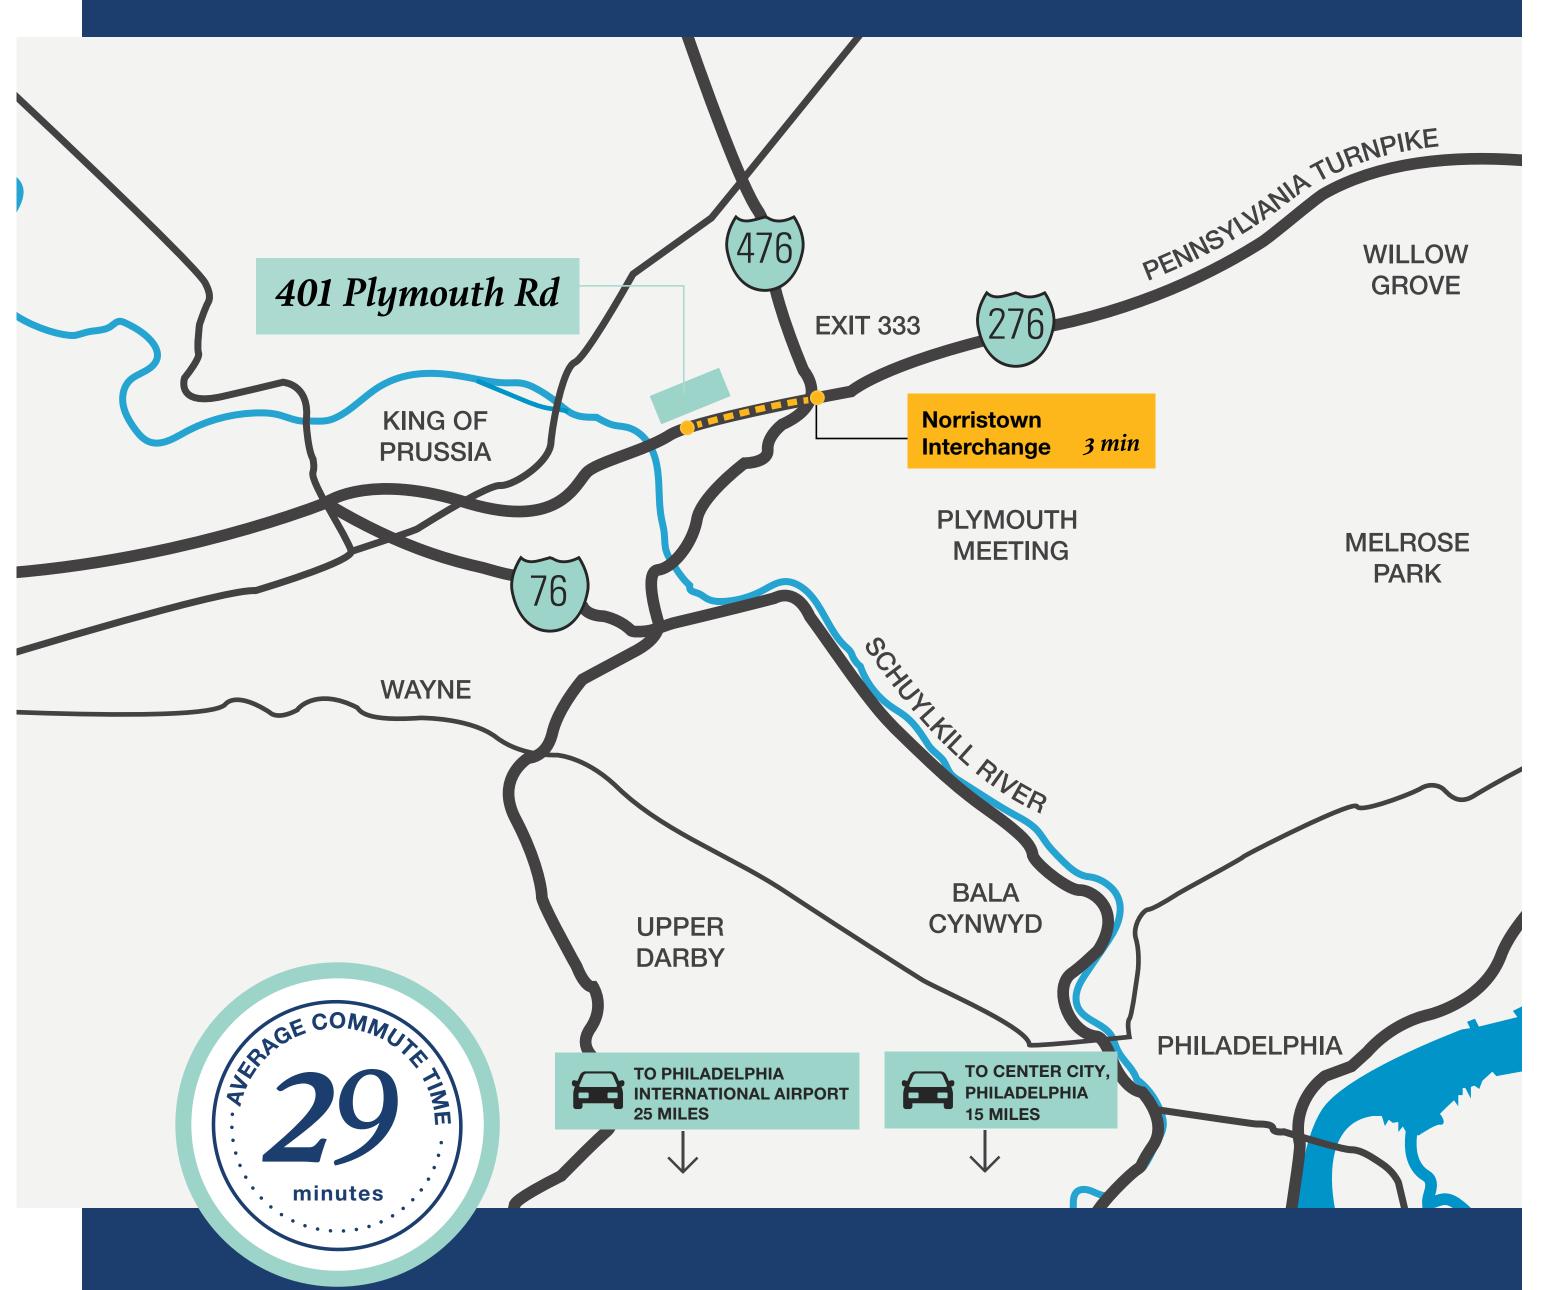

## The Mid-County Exchange

Located at the crossroads of the Blue Route (I-476) and the Pennsylvania Turnpike (I-276), with a direct connection to the Schuylkill Expressway (I-76), ensuring convenient access for commuting around the area or downtown.