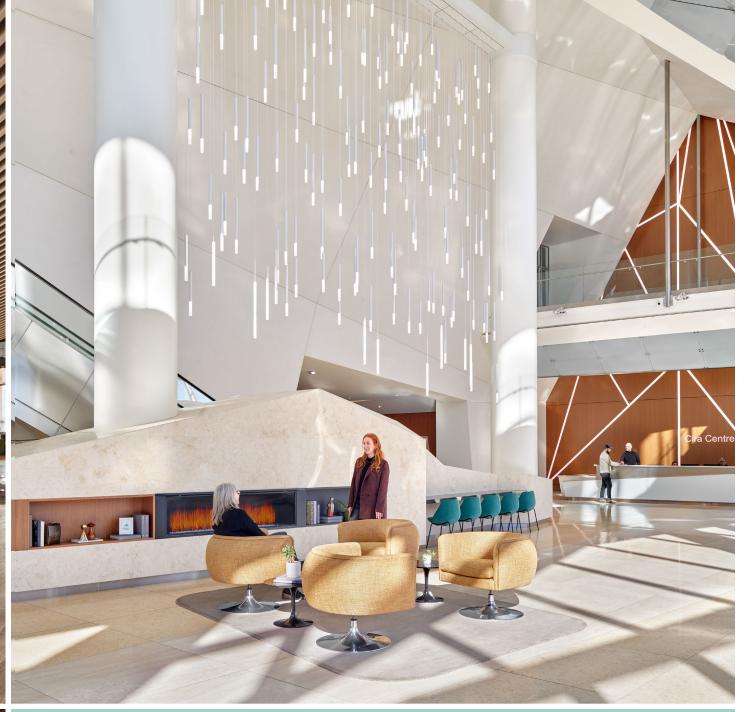

# Where you work matters

The right workspace makes a significant impact creativity, productivity, and overall well-being. Our buildings are designed to optimize wellness and productivity with:

- + Functional footprints
- + Surplus of natural light
- + Uncompromising building systems
- + Superior indoor air quality