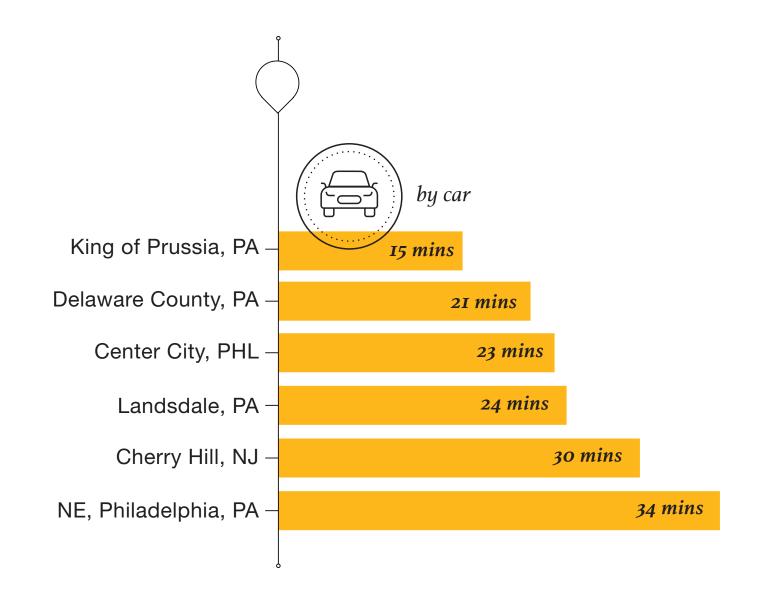

Centrally located in one of the most soughtafter suburbs of Philadelphia, 401 Plymouth Road provides high-quality office space and convenience—right at the hub of key highways to guarantee your business is at the crossroads of connectivity and growth.

## The Mid-County Exchange

Located at the crossroads of the Blue Route (I-476) and the Pennsylvania Turnpike (I-276), with a direct connection to the Schuylkill Expressway (I-76), ensuring convenient access for commuting around the area or downtown.