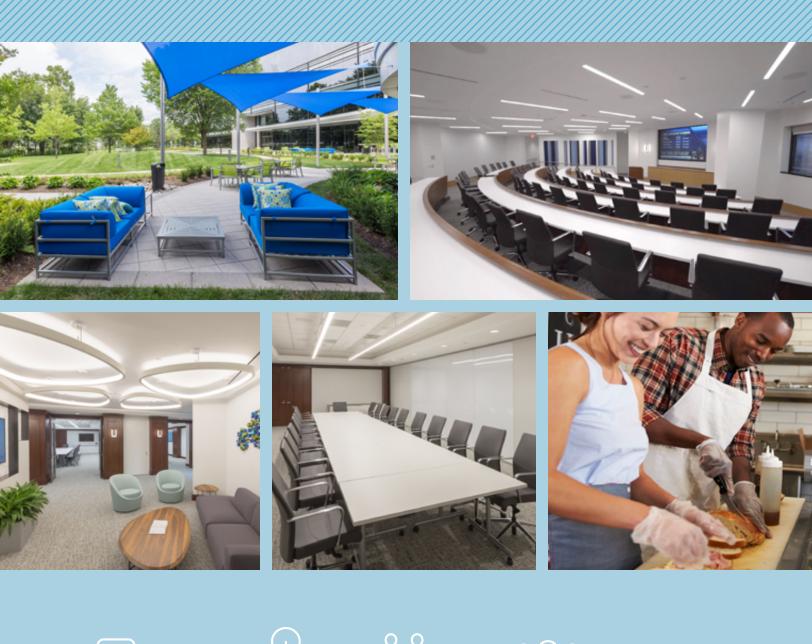

## **ON-SITE** AMENITIES

LUSH OUTDOOR SPACE

CONFERENCE CENTER ACCOMMODATING UP TO 105 PEOPLE

AUDITORIUM ACCOMMODATING UP TO 115 PEOPLE

ON-SITE DELI