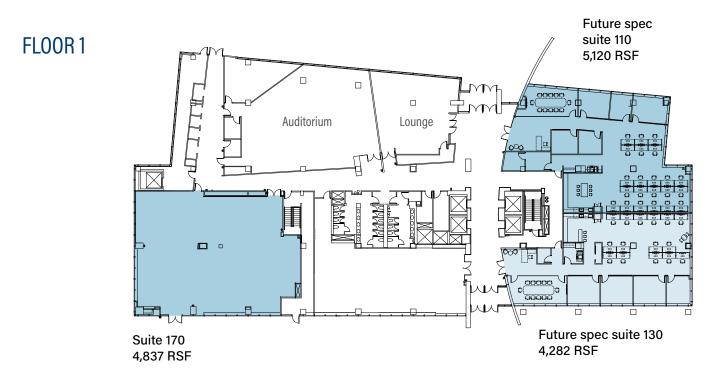

## SPACE TO OCCUPY

Suite 250

13,441 RSF

Toll Road Signage

**Toll Road Signage** 

- FLOOR 3
- Suite 350 12,540 RSF

FLOOR 4

Suite 400 27,904 RSF