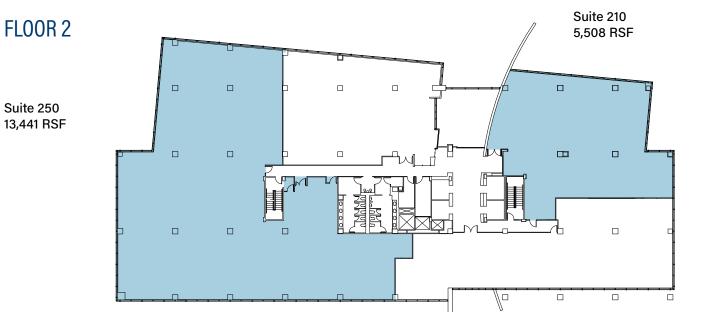

## SPACE TO OCCUPY

Suite 250

13,441 RSF

Toll Road Signage

**Toll Road Signage** 

- FLOOR 3
- Suite 350 12,540 RSF

FLOOR 4

Suite 400 27,904 RSF