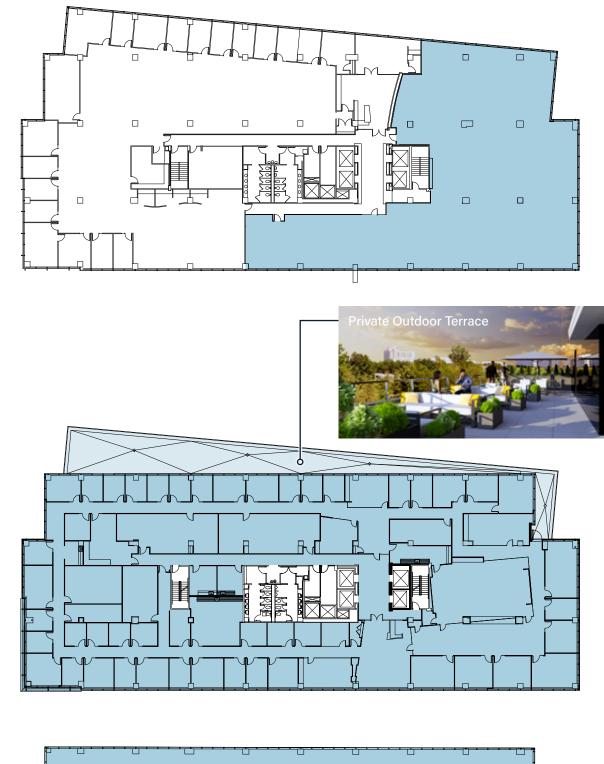

## SPACE TO OCCUPY

Suite 250

13,441 RSF

Toll Road Signage

**Toll Road Signage** 

- FLOOR 3
- Suite 350 12,540 RSF

FLOOR 4

Suite 400 27,904 RSF