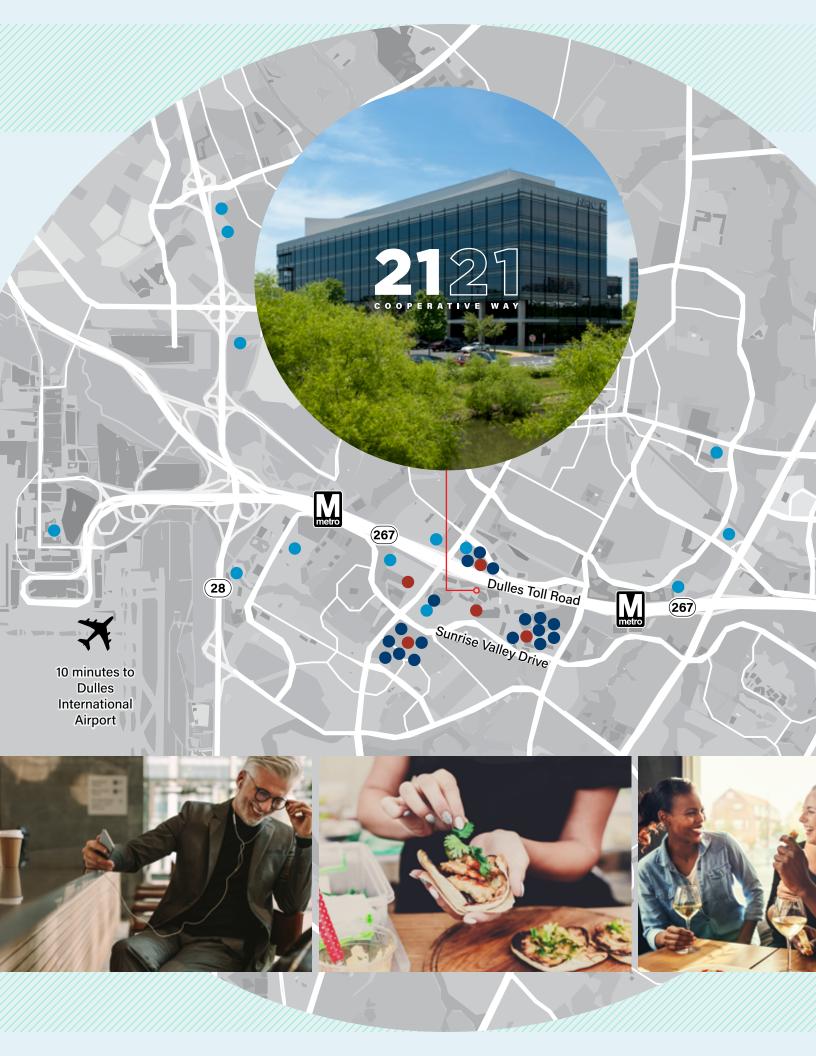

## AMENITIES WITHIN A 3 MILE RADIUS

## 15 restaurants

RESTAURANTS

Moe's Southwest Grill

Moby Dick House of Kabob

PJ Mulligan's Public House

Paradise Biryani Pointe

Manhattan Pizza

• Pei Wei

• TGI Fridays

Tara Thai

Panera Bread

McAlister's Deli

Stone's Cove Kitbar

Noodles & Company

Chao Phra YA Thai

Sorrento Grill

Firehouse Subs

• Hyderabadi Biryani Corner

Kumo Sushi

#### HOTELS

- Washington Dulles Airport Marriott
- Hampton Inn & Suites Washington Dulles
- Holiday Inn Wash-Dulles
  International
- Hyatt House Sterling-Dulles
  Airport North
- Hyatt Regency Dulles
- The Westin Washington Dulles
  Airport
- Hilton Washington Dulles Airport
- Homewood Suites by Hilton
  Dulles Airport
- Crowne Plaza Dulles Airport
- Washington Dulles Marriott
  Suites
- Embassy Suites by Hilton Dulles
  Airport
- Courtyard Herndon Reston
- Hampton Inn & Suites Herndon-Reston
- Holiday Inn Express Reston
- Hyatt Regency Reston
- Sheraton Reston Hotel
- The Westin Reston Heights

#### **RETAIL CENTERS**

- The Village Center at Dulles
- Arrowbrook Centre
- Worldgate Centre
- Woodland Park Crossing
- Reston Town Center