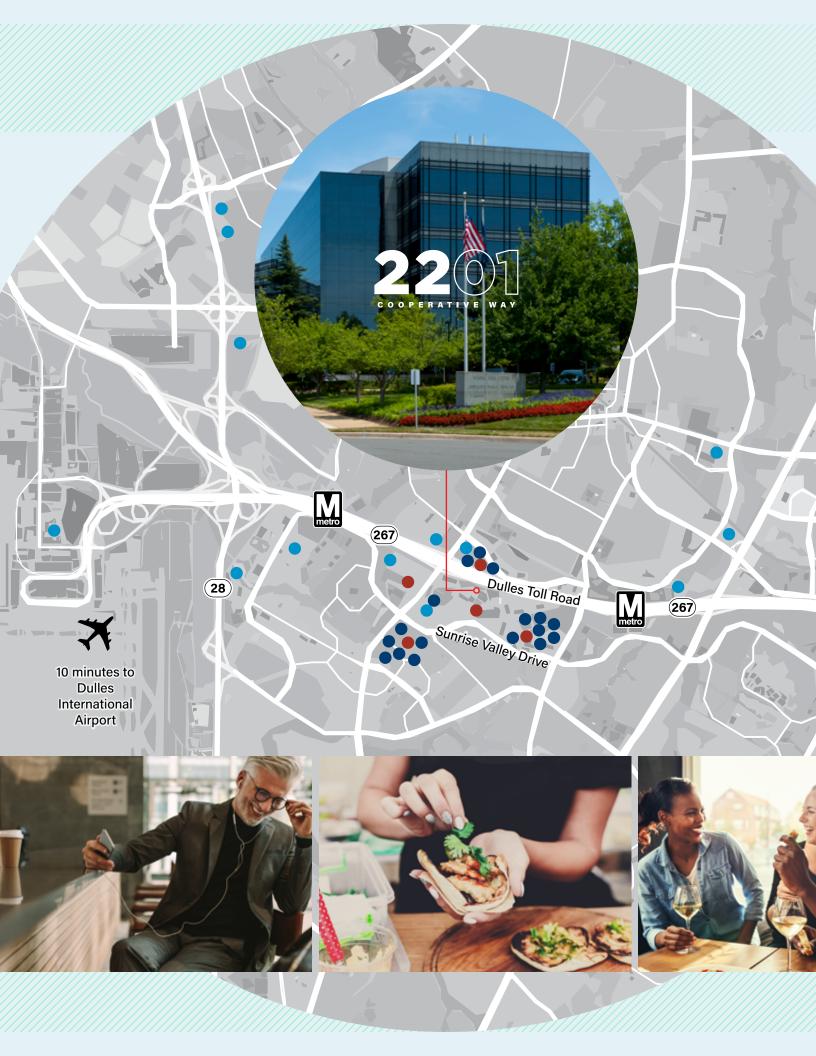

## **TOLL ROAD SIGNAGE** OPPORTUNITY

## AMENITIES WITHIN A 3 MILE RADIUS

#### 15 restaurants

RESTAURANTS

Moe's Southwest Grill

Moby Dick House of Kabob

PJ Mulligan's Public House

Paradise Biryani Pointe

Manhattan Pizza

• Pei Wei

• TGI Fridays

Tara Thai

Panera Bread

McAlister's Deli

Stone's Cove Kitbar

Noodles & Company

Chao Phra YA Thai

Sorrento Grill

Firehouse Subs

• Hyderabadi Biryani Corner

Kumo Sushi

#### HOTELS

- Washington Dulles Airport Marriott
- Hampton Inn & Suites Washington Dulles
- Holiday Inn Wash-Dulles
  International
- Hyatt House Sterling-Dulles
  Airport North
- Hyatt Regency Dulles
- The Westin Washington Dulles
  Airport
- Hilton Washington Dulles Airport
- Homewood Suites by Hilton
  Dulles Airport
- Crowne Plaza Dulles Airport
- Washington Dulles Marriott
  Suites
- Embassy Suites by Hilton Dulles
  Airport
- Courtyard Herndon Reston
- Hampton Inn & Suites Herndon-Reston
- Holiday Inn Express Reston
- Hyatt Regency Reston
- Sheraton Reston Hotel
- The Westin Reston Heights

#### **RETAIL CENTERS**

- The Village Center at Dulles
- Arrowbrook Centre
- Worldgate Centre
- Woodland Park Crossing
- Reston Town Center