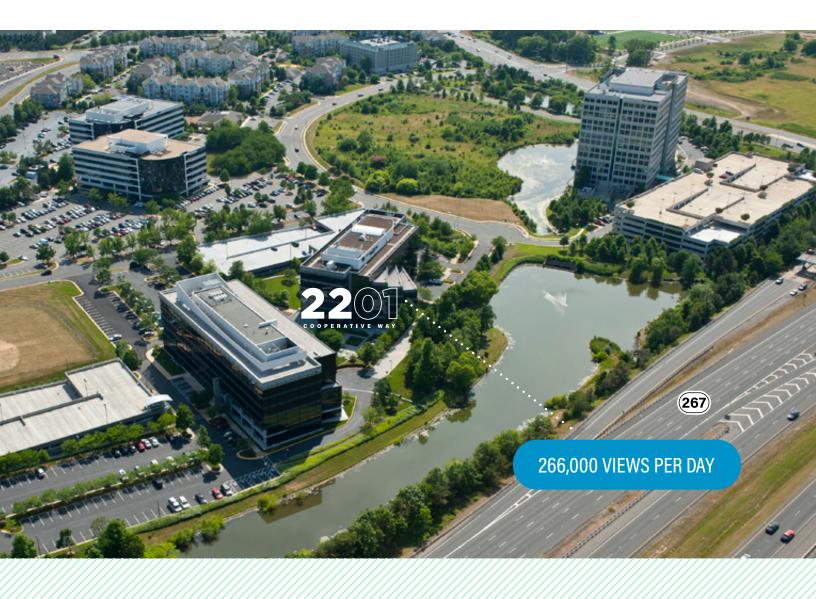

## WOODLAND

# PARK YOURSELF HERE



## **TOLL ROAD SIGNAGE** OPPORTUNITY



# WOODLAND

## **ON-SITE** AMENITIES









LUSH OUTDOOR SPACE



CONFERENCE CENTER ACCOMMODATING UP TO 105 PEOPLE



AUDITORIUM ACCOMMODATING UP TO 115 PEOPLE



ON-SITE DELI

## SPACE TO OCCUPY

#### FLOOR 2

Suite 200 19,374 RSF Divisible







#### FLOOR 5





## AMENITIES WITHIN A 3 MILE RADIUS

#### 15 restaurants

RESTAURANTS

Moe's Southwest Grill

Moby Dick House of Kabob

PJ Mulligan's Public House

Paradise Biryani Pointe

Manhattan Pizza

• Pei Wei

• TGI Fridays

Tara Thai

Panera Bread

McAlister's Deli

Stone's Cove Kitbar

Noodles & Company

Chao Phra YA Thai

Sorrento Grill

Firehouse Subs

• Hyderabadi Biryani Corner

Kumo Sushi



#### HOTELS

- Washington Dulles Airport Marriott
- Hampton Inn & Suites Washington Dulles
- Holiday Inn Wash-Dulles
  International
- H