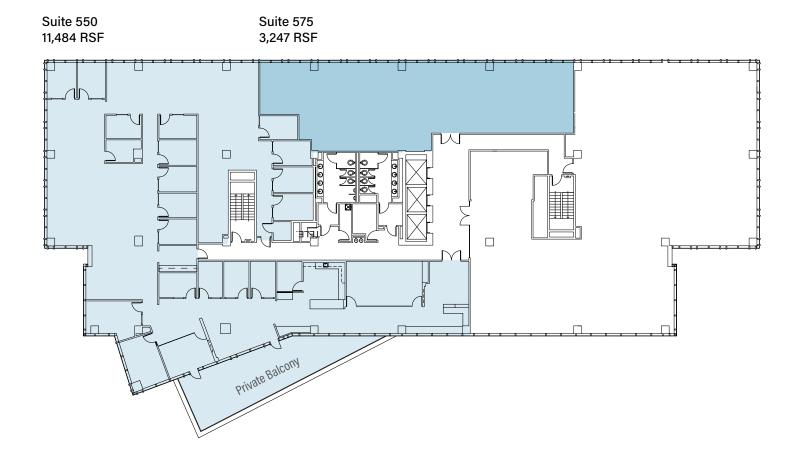

## WOODLAND

# PARK YOURSELF HERE



## **TOLL ROAD SIGNAGE** OPPORTUNITY



# WOODLAND

## **ON-SITE** AMENITIES









LUSH OUTDOOR SPACE



CONFERENCE CENTER ACCOMMODATING UP TO 105 PEOPLE



AUDITORIUM ACCOMMODATING UP TO 115 PEOPLE



ON-SITE DELI

## SPACE TO OCCUPY

#### FLOOR 2

Suite 200 19,374 RSF Divisible







#### FLOOR 5





## AMENITIES WITHIN A 3 MILE RADIUS

#### 15 restaurants

RESTAURANTS

Moe's Southwest Grill

Moby Dick House of Kabob

PJ Mulligan's Public House

Paradise Biryani Pointe

Manhattan Pizza

• Pei Wei

• TGI Fridays

Tara Thai

Panera Bread

McAlister's Deli

Stone's Cove Kitbar

Noodles & Company

Chao Phra YA Thai

Sorrento Grill

Firehouse Subs

• Hyderabadi Biryani Corner

Kumo Sushi



#### HOTELS

- Washington Dulles Airport Marriott
- Hampton Inn & Suites Washington Dulles
- Holiday Inn Wash-Dulles
  International
- Hyatt House Sterling-Dulles
  Airport North
- Hyatt Regency Dulles
- The Westin Washington Dulles
  Airport
- Hilton Washington Dulles Airport
- Homewood Suites by Hilton
  Dulles Airport
- Crowne Plaza Dulles Airport
- Washington Dulles Marriott
  Suites
- Embassy Su