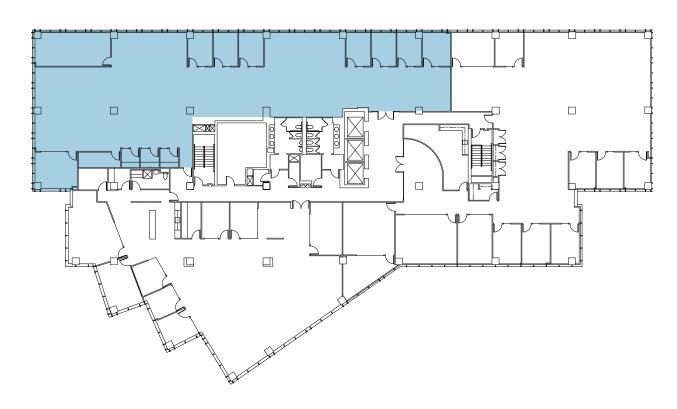

## WOODLAND

# PARK YOURSELF HERE



## **TOLL ROAD SIGNAGE** OPPORTUNITY



# WOODLAND

## **ON-SITE** AMENITIES









LUSH OUTDOOR SPACE



CONFERENCE CENTER ACCOMMODATING UP TO 105 PEOPLE



AUDITORIUM ACCOMMODATING UP TO 115 PEOPLE



ON-SITE DELI

## SPACE TO OCCUPY

#### FLOOR 2

Suite 200 19,374 RSF Divisible







#### FLOOR 5





## AMENITIES WITHIN A 3 MILE RADIUS

#### 15 restaurants

RESTAURANTS

Moe's Southwest Grill

Moby Dick House of Kabob

PJ Mulligan's Public House

Paradise Biryani Pointe

Manhattan Pizza

• Pei Wei

• TGI Fridays

Tara Thai

Panera Bread

McAlister's Deli

Stone's Cove Kitbar

Noodles & Company

Chao Phra YA Thai

Sorrento Grill

Firehouse Subs

• Hyderabadi Biryani Corner

Kumo Sushi



#### HOTELS

- Washington Dulles Airport Marriott
- Hampton Inn & Suites Washington Dulles
- Holiday Inn Wash-Dulles
  International
- Hyatt House Sterling-Dulles
  Airport North
- Hyatt Regency Dulles
- The Westin Washington Dulles
  Airport
- Hilton Washington Dulles Airport
- Homewood Suites by Hilton
  Dulles Airport
- Crowne Plaza Dulles Airport
- Washington Dulles Marriott
  Sui