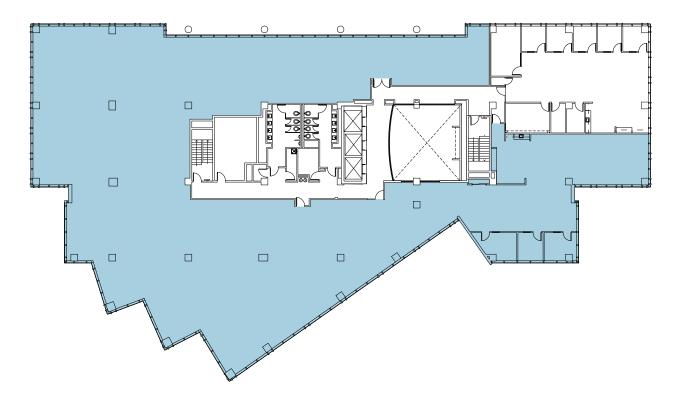

## WOODLAND

# PARK YOURSELF HERE



## **TOLL ROAD SIGNAGE** OPPORTUNITY



# WOODLAND

## **ON-SITE** AMENITIES









LUSH OUTDOOR SPACE



CONFERENCE CENTER ACCOMMODATING UP TO 105 PEOPLE



AUDITORIUM ACCOMMODATING UP TO 115 PEOPLE



ON-SITE DELI

## SPACE TO OCCUPY

#### FLOOR 2

Suite 200 19,374 RSF Divisible







#### FLOOR 5





## AMENITIES WITHIN A 3 MILE RADIUS

#### 15 restaurants

RESTAURANTS

Moe's Southwest Grill

Moby Dick House of Kabob

PJ Mulligan's Public House

Paradise Biryani Pointe

Manhattan Pizza

• Pei Wei

• TGI Fridays

Tara Thai

Panera Bread

McAlister's Deli

Stone's Cove Kitbar

Noodles & Company

Chao Phra YA Thai

Sorrento Grill

Firehouse Subs

• Hyderabadi Biryani Corner

Kumo Sushi



#### HOTELS

- Washington Dulles Airport Marriott
- Hampton Inn & Suites Washington Dulles
- Holiday Inn Wash-Dulles
  International
- Hyatt House Sterling-Dulles
  Airport North
- Hyatt Regency Dulles
- The Westin Washington Dulles
  Airport
- Hilton Washington Dulles Airport
- Homewood Suites by Hilton
  Dulles Airport
- Crowne Plaza Dulles Airport
- Washington Dulles Marriott