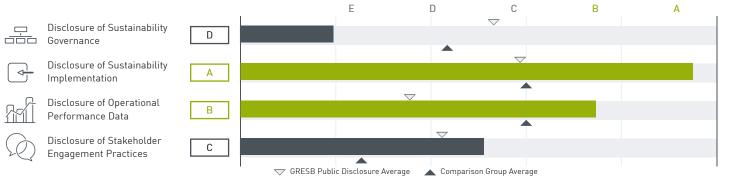

#### Governance of Sustainability

| nvironmental objectives                                                                                                                                | Percentage of Comparison Group |
|--------------------------------------------------------------------------------------------------------------------------------------------------------|--------------------------------|
| • Yes                                                                                                                                                  | 70%                            |
| Please disclose where the information can be found                                                                                                     |                                |
| Evidence provided                                                                                                                                      |                                |
| $\mathscr{D}$ http://digital.brandywinerealty.com/bdnpublic/media/Annual_Sustainability_Report                                                         | [ACCEPTED]                     |
| 0 y                                                                                                                                                    | 30%                            |
| O No<br>POINTS: 1.5/1.5 ØImprovement                                                                                                                   | 30%                            |
|                                                                                                                                                        | Percentage of Comparison Group |
| D5 POINTS: 1.5/1.5 AImprovement                                                                                                                        | ·                              |
| D5 POINTS: 1.5/1.5 ØImprovement<br>Social objectives                                                                                                   | Percentage of Comparison Group |
| 05 POINTS: 1.5/1.5 ØImprovement<br>Social objectives<br>● Yes                                                                                          | Percentage of Comparison Group |
| <ul> <li>POINTS: 1.5/1.5 ØImprovement</li> <li>Social objectives</li> <li>✓ Yes</li> <li>Please disclose where the information can be found</li> </ul> | Percentage of Comparison Group |

#### Implementation

| 2       POINTS: 3/3       Description         3G initiatives and case studies                  | Percentage of Comparison Group |
|------------------------------------------------------------------------------------------------|--------------------------------|
| O Yes                                                                                          | 50%                            |
| Please disclose where the information can be found                                             |                                |
| Evidence provided                                                                              |                                |
| $\mathscr{D}$ http://digital.brandywinerealty.com/bdnpublic/media/Annual_Sustainability_Report | .pdf                           |
| No                                                                                             | 50%                            |

| Operational | D14 POINTS: 0/3         |                                |  |  |
|-------------|-------------------------|--------------------------------|--|--|
| Performance | Energy consumption data | Percentage of Comparison Group |  |  |
|             | O Yes                   | 30%                            |  |  |
|             | <b>O</b> No             | 70%                            |  |  |