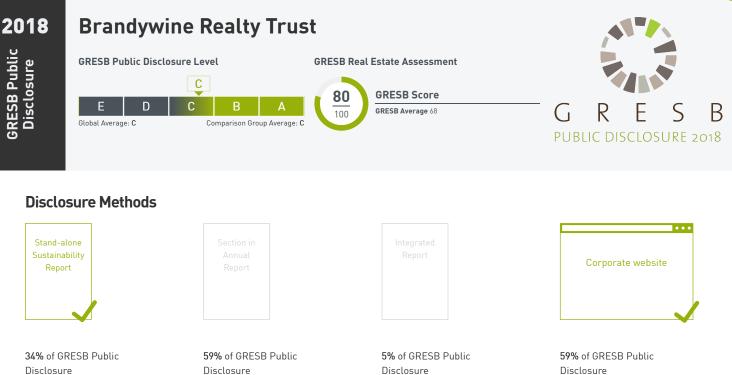

# Brandywine Realty Trust Brandywine Realty Trust

\* 2018 GRESB Real Estate Participant

The GRESB Public Disclosure Level is an overall measure of ESG disclosure by listed property companies, based on a selection of indicators aligned with the existing GRESB Real Estate Assessment. The Public Disclosure Level provides insight into the ESG disclosure activities of both GRESB participants and nonparticipants and offers investors insights that are currently not captured in the GRESB Real Estate Assessment.

The data in this Report has been collected by GRESB and was availble for review to the entity between April 1 and July 1 2018.

#### Disclosure

POINTS: 5/5 Ø Improvement **D1** 

Stand-alone Sustainability Report

Page 3 of 9

| ⊙ Yes                                                                                                                                                                                                              |                                                                    | 30%                                 |                     |
|--------------------------------------------------------------------------------------------------------------------------------------------------------------------------------------------------------------------|--------------------------------------------------------------------|-------------------------------------|---------------------|
| Reporting year: 201                                                                                                                                                                                                | 6                                                                  |                                     |                     |
| Please disclose                                                                                                                                                                                                    | where the information can be found                                 |                                     |                     |
| Evidence provided                                                                                                                                                                                                  |                                                                    |                                     |                     |
| ∂ http://digital.bra                                                                                                                                                                                               | ndywinerealty.com/bdnpublic/media/Annual_Sustainability_Report.pdf |                                     | [ACCEPTED]          |
| Reporting level                                                                                                                                                                                                    |                                                                    |                                     |                     |
| Percentage of (                                                                                                                                                                                                    | Comparison Group                                                   |                                     |                     |
|                                                                                                                                                                                                                    | <b>[70%]</b> No answer provided                                    |                                     |                     |
|                                                                                                                                                                                                                    | <b>O</b> [30%] Entity                                              |                                     |                     |
|                                                                                                                                                                                                                    |                                                                    |                                     |                     |
| The sustainabil                                                                                                                                                                                                    |                                                                    |                                     |                     |
| Aligned wit                                                                                                                                                                                                        | h a sustainability reporting framework                             | 20%                                 |                     |
| Third-party                                                                                                                                                                                                        | verified or assured                                                | 0%                                  |                     |
| O No                                                                                                                                                                                                               |                                                                    | 70%                                 |                     |
|                                                                                                                                                                                                                    | port Per                                                           | centage                             | of Comparison Group |
| Section in Annual Re                                                                                                                                                                                               | e <b>port</b> Pero                                                 |                                     | of Comparison Group |
| Section in Annual Re                                                                                                                                                                                               | e <b>port</b> Perd                                                 | 50%                                 |                     |
| Section in Annual Re                                                                                                                                                                                               | e <b>port</b> Pera                                                 |                                     |                     |
| Section in Annual Re<br>Yes<br>No                                                                                                                                                                                  |                                                                    | 50%                                 |                     |
| Section in Annual Re Yes No No D2.2 Combined with D                                                                                                                                                                | )2.1                                                               | 50%                                 |                     |
| Section in Annual Re Yes No No C2.2 Combined with D                                                                                                                                                                | )2.1                                                               | 50%                                 |                     |
| Section in Annual Re Yes No No C2.2 Combined with E ntegrated Report                                                                                                                                               | )2.1                                                               | 50%<br>50%                          | of Comparison Group |
| Section in Annual Re Ves No Combined with D Section Ves Ves No No                                                                                                                                                  | )2.1                                                               | 50%<br>50%<br>centage<br>0%         | of Comparison Group |
| Section in Annual Re Yes No D2.2 Combined with D ntegrated Report Yes No D3 POINTS: 5/5                                                                                                                            | 12.1<br>Pero                                                       | 50%<br>50%<br>centage<br>0%<br>100% | of Comparison Group |
| <ul> <li>Section in Annual Re</li> <li>Yes</li> <li>No</li> <li>D2.2 Combined with E</li> <li>ntegrated Report</li> <li>Yes</li> <li>No</li> <li>D3 POINTS: 5/5</li> <li>Corporate website</li> </ul>              | 12.1<br>Pero                                                       | 50%<br>50%<br>centage<br>0%<br>100% | of Comparison Group |
| <ul> <li>Section in Annual Re</li> <li>Yes</li> <li>No</li> <li>D2.2 Combined with E</li> <li>ntegrated Report</li> <li>Yes</li> <li>No</li> <li>D3 POINTS: 5/5</li> <li>Corporate website</li> <li>Yes</li> </ul> | j2.1<br>Pero<br>Pero                                               | 50%<br>50%<br>centage<br>0%<br>100% | of Comparison Group |
| Section in Annual Re Ves No C2.2 Combined with D Tegrated Report Ves No D3 POINTS: 5/5 Corporate website Ves                                                                                                       | 12.1<br>Pero                                                       | 50%<br>50%<br>centage<br>0%<br>100% | of Comparison Group |