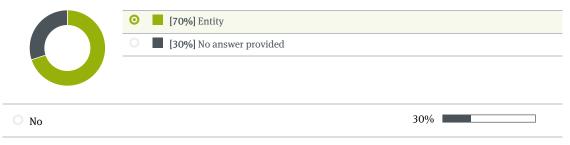

#### Disclosure

POINTS: 5/5 Ø Improvement **D1** 

Stand-alone Sustainability Report

Page 3 of 9

| ⊙ Yes                                                                                                                                                                                                              |                                                                    | 30%                                 |                     |
|--------------------------------------------------------------------------------------------------------------------------------------------------------------------------------------------------------------------|--------------------------------------------------------------------|-------------------------------------|---------------------|
| Reporting year: 201                                                                                                                                                                                                | 6                                                                  |                                     |                     |
| Please disclose                                                                                                                                                                                                    | where the information can be found                                 |                                     |                     |
| Evidence provided                                                                                                                                                                                                  |                                                                    |                                     |                     |
| ∂ http://digital.bra                                                                                                                                                                                               | ndywinerealty.com/bdnpublic/media/Annual_Sustainability_Report.pdf |                                     | [ACCEPTED]          |
| Reporting level                                                                                                                                                                                                    |                                                                    |                                     |                     |
| Percentage of (                                                                                                                                                                                                    | Comparison Group                                                   |                                     |                     |
|                                                                                                                                                                                                                    | <b>[70%]</b> No answer provided                                    |                                     |                     |
|                                                                                                                                                                                                                    | <b>O</b> [30%] Entity                                              |                                     |                     |
|                                                                                                                                                                                                                    |                                                                    |                                     |                     |
| The sustainabil                                                                                                                                                                                                    |                                                                    |                                     |                     |
| Aligned wit                                                                                                                                                                                                        | h a sustainability reporting framework                             | 20%                                 |                     |
| Third-party                                                                                                                                                                                                        | verified or assured                                                | 0%                                  |                     |
| O No                                                                                                                                                                                                               |                                                                    | 70%                                 |                     |
|                                                                                                                                                                                                                    | port Per                                                           | centage                             | of Comparison Group |
| Section in Annual Re                                                                                                                                                                                               | e <b>port</b> Pero                                                 |                                     | of Comparison Group |
| Section in Annual Re                                                                                                                                                                                               | e <b>port</b> Perd                                                 | 50%                                 |                     |
| Section in Annual Re                                                                                                                                                                                               | e <b>port</b> Pera                                                 |                                     |                     |
| Section in Annual Re<br>Yes<br>No                                                                                                                                                                                  |                                                                    | 50%                                 |                     |
| Section in Annual Re Yes No No D2.2 Combined with D                                                                                                                                                                | )2.1                                                               | 50%                                 |                     |
| Section in Annual Re Yes No No C2.2 Combined with D                                                                                                                                                                | )2.1                                                               | 50%                                 |                     |
| Section in Annual Re Yes No No C2.2 Combined with E ntegrated Report                                                                                                                                               | )2.1                                                               | 50%<br>50%                          | of Comparison Group |
| Section in Annual Re Ves No Combined with D Section Ves Ves No No                                                                                                                                                  | )2.1                                                               | 50%<br>50%<br>centage<br>0%         | of Comparison Group |
| Section in Annual Re Yes No D2.2 Combined with D ntegrated Report Yes No D3 POINTS: 5/5                                                                                                                            | 12.1<br>Pero                                                       | 50%<br>50%<br>centage<br>0%<br>100% | of Comparison Group |
| <ul> <li>Section in Annual Re</li> <li>Yes</li> <li>No</li> <li>D2.2 Combined with E</li> <li>ntegrated Report</li> <li>Yes</li> <li>No</li> <li>D3 POINTS: 5/5</li> <li>Corporate website</li> </ul>              | 12.1<br>Pero                                                       | 50%<br>50%<br>centage<br>0%<br>100% | of Comparison Group |
| <ul> <li>Section in Annual Re</li> <li>Yes</li> <li>No</li> <li>D2.2 Combined with E</li> <li>ntegrated Report</li> <li>Yes</li> <li>No</li> <li>D3 POINTS: 5/5</li> <li>Corporate website</li> <li>Yes</li> </ul> | j2.1<br>Pero<br>Pero                                               | 50%<br>50%<br>centage<br>0%<br>100% | of Comparison Group |
| Section in Annual Re Ves No C2.2 Combined with D Tegrated Report Ves No D3 POINTS: 5/5 Corporate website Ves                                                                                                       | 12.1<br>Pero                                                       | 50%<br>50%<br>centage<br>0%<br>100% | of Comparison Group |