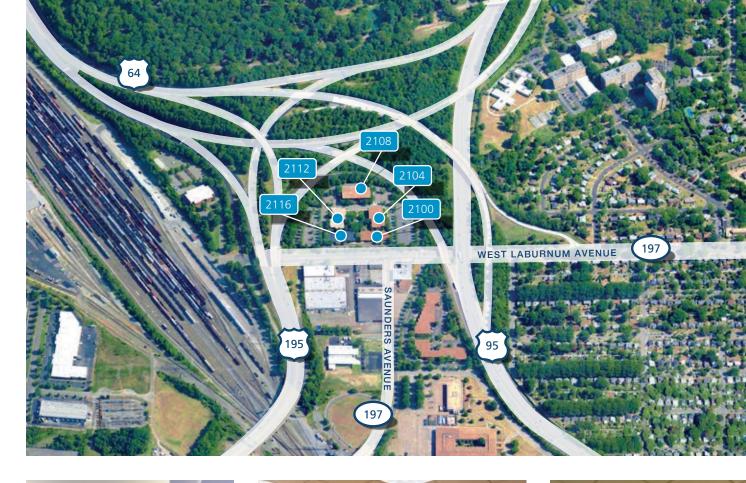

## INTERSTATE CENTER

2100-2116 West Laburnum Avenue | Richmond, VA

## **FEATURES & AMENITIES**

- 128,000 SF, five building campus office park
- Centrally located with immediate access to I-195, I-64 and I-95
- Minutes from Downtown Richmond CBD and Richmond International Airport
- Ample free parking for tenants and visitors
- Two complementary conference rooms on campus with Wi-Fi for tenant use
- On-site full service café
- Online tenant resource system
- First-class property management services provided by the dedicated team at Brandywine Realty Trust