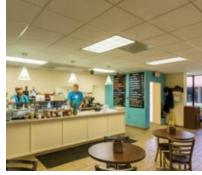

## **FEATURES & AMENITIES**

- 128,000 SF, five building campus office park
- Centrally located with immediate access to I-195, I-64 and I-95
- Minutes from Downtown Richmond CBD and Richmond International Airport
- Ample free parking for tenants and visitors
- Two complementary conference rooms on campus with Wi-Fi for tenant use
- On-site full service café
- Online tenant resource system
- First-class property management services provided by the dedicated team at Brandywine Realty Trust