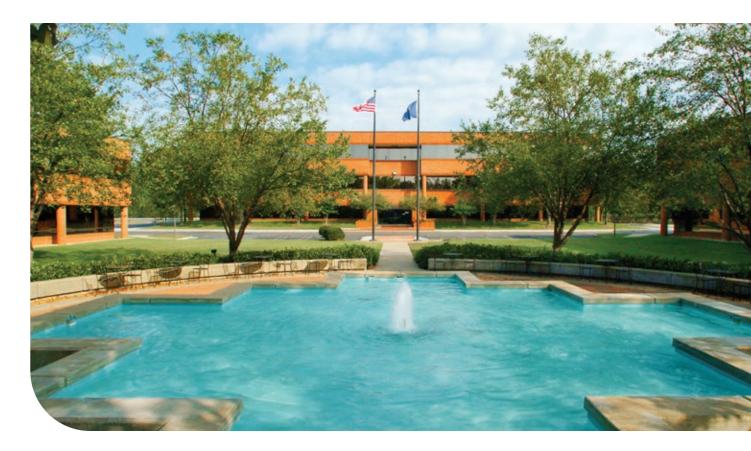

## INTERSTATE CENTER

2100-2116 West Laburnum Avenue | Richmond, VA

## **FEATURES & AMENITIES**

- 128,000 SF, five building campus office park
- Centrally located with immediate access to I-195, I-64 and I-95
- Minutes from Downtown Richmond CBD and Richmond International Airport
- Ample free parking for tenants and visitors
- Two complementary conference rooms on campus with Wi-Fi for tenant use
- On-site full service café
- Online tenant resource system
- First-class property management services provided by the dedicated team at Brandywine Realty Trust