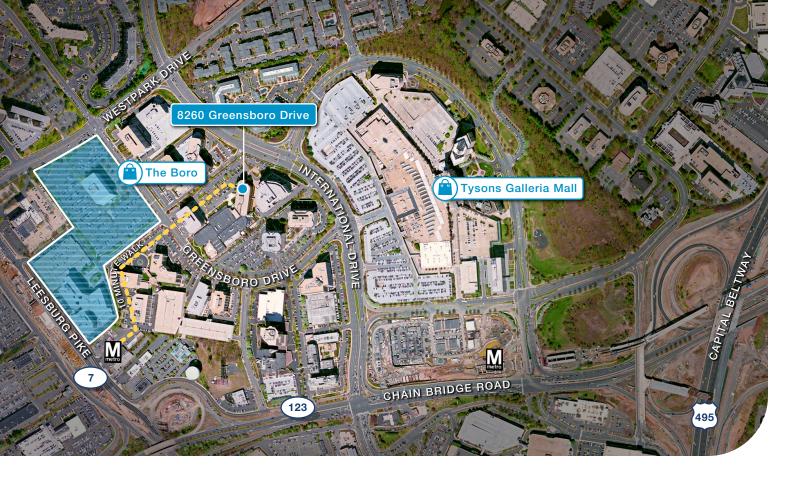

## FEATURES & AMENITIES

- 2018 renovations included Bex, lobby, common corridors and restrooms
- New access to International Drive
- Great location in the heart of Tysons Corner "on the Hill"
- Adjoining OneLife Fitness and 1676 International Drive
- 10 Minutes from the Greensboro Metro Station and across the street from The Boro
- Neighborhood tenants include: KPMG, BAE Solutions, American Systems, Convergenz, OST, and Red Hat
- Online tenant resource system
- Spec suites available
- Energy Star rated building

- The Alley: activated social plaza with an inviting outdoor fireplace and lounge, oversized four-seasons TV, relaxation nooks, illuminated bocce court, putting green, and table tennis
- Amenities include Fresh Gourmet Cafe, Tysons Corner Children's Center, OneLife Fitness, sundry shop with dry cleaning, new conference facility, nearby restaurants, hotels, the Boro and Tysons Galleria Mall
- Wired Certified Silver by WiredScore
- First-class property management services provided by the dedicated team at Brandywine Realty Trust
- Exclusive access to Brandywine's flexible tenant touchdown space, Bex