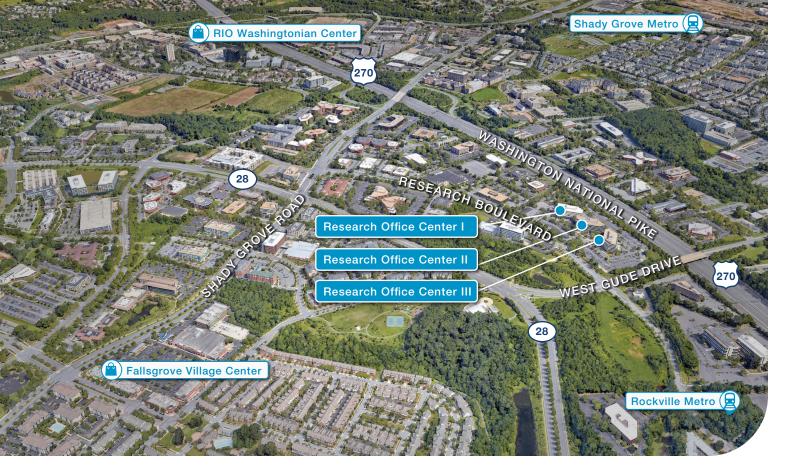

# RESEARCH OFFICE CENTER II

2275 Research Boulevard | Rockville, MD

## FALLSGROVE VILLAGE CENTER 0.8 MILES

## RIO WASHINGTONIAN CENTER 1.6 MILES