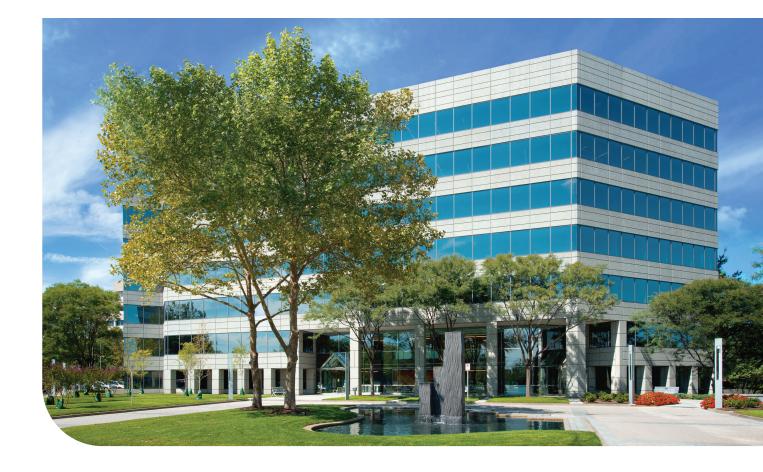

# RESEARCH OFFICE CENTER II

2275 Research Boulevard | Rockville, MD

## FEATURES & AMENITIES

- Class A, 7-story building
- 149,231 SF with 23,275 SF floor plates
- Unparalleled visibility on I-270 in the Shady Grove area
- Conference center, fitness facility and café on-site, with restaurants, hotels and shopping nearby
- Attractive park-like setting with ceremonial entrance
- Certified Silver by WiredScore

- Surface parking ratio of 3.5 per 1,000 square feet leased with in-building executive parking
- Energy Star rated building: uses on average 35% less energy than typical buildings and releases 35% less carbon dioxide into the atmosphere
- Online tenant resource system
- On-site, first-class property management services provided by the dedicated team at Brandywine Realty Trust